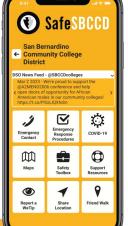

SAN BERNARDINO 🛞 COMMUNITY COLLEGE DISTRICT

INTRODUCING

PUBLIC SAFETY APP

"Safe SBCCD"

⊘ Emergency Procedures

Campus Maps

⊘ Safety Toolbox

⊘ COVID-19 Resources

Call Campus Police

Search for "Safe SBCCD"

in your app store

App Store

Google Play

⊘ Friend Walk

## NEW SBCCD PUBLIC SAFETY APP FROM RAVE MOBILE

The new public safety app which is called "Safe SBCCD" can now be downloaded to your smart phones/devices from the Apple Store and/or Android platform.

Students, faculty and staff are encouraged to download and use the public safety app to leverage a multitude of vital resources and to contact campus police. The app is user friendly and can be navigated with ease. Take a look at what the app has to offer and spread the word to students, faculty, and staff at CHC and SBVC.